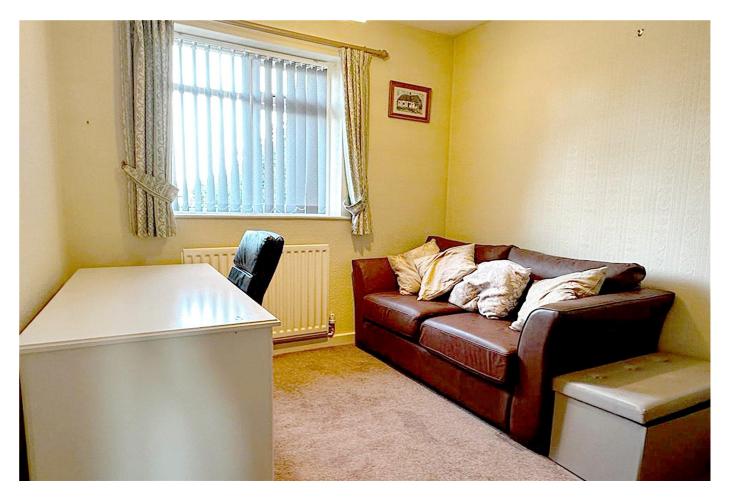

- Spacious living room with bay window
- Kitchen Breakfast with integrated appliances
- Two good sized bedrooms
- Modern shower room with vanity storage

NEW PRICE A spacious 1st floor, 2 retirement bedroom maisonette close to the village centre and Balsall Common. amenities in Private entrance, spacious living room, kitchen/breakfast with NEFF integral appliances, large shower room, two good sized bedrooms, communal gardens and parking. A bright and neutrally presented home convenient to local shops, library and bus routes. No upward chain.