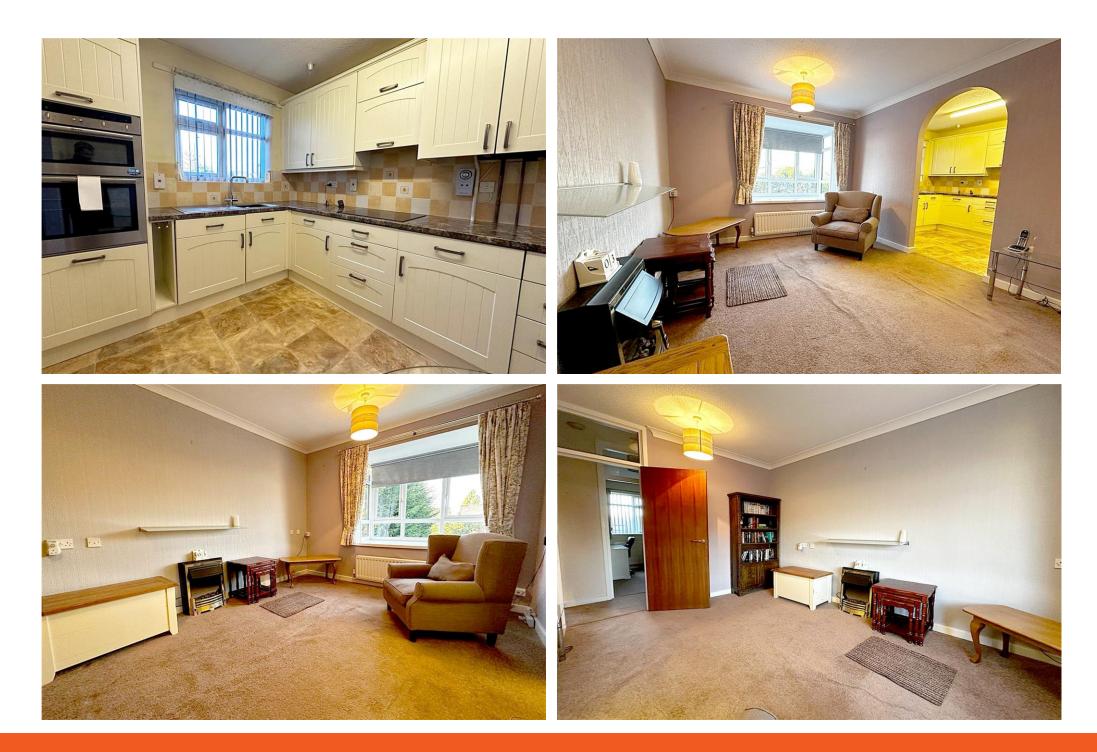

- Spacious living room with bay window
- Kitchen Breakfast with integrated appliances
- Two good sized bedrooms
- Modern shower room with vanity storage

NEW PRICE A spacious 1st floor, 2 retirement bedroom maisonette close to the village centre and Balsall Common. amenities in Private entrance, spacious living room, kitchen/breakfast with NEFF integral appliances, large shower room, two good sized bedrooms, communal gardens and parking. A bright and neutrally presented home convenient to local shops, library and bus routes. No upward chain.