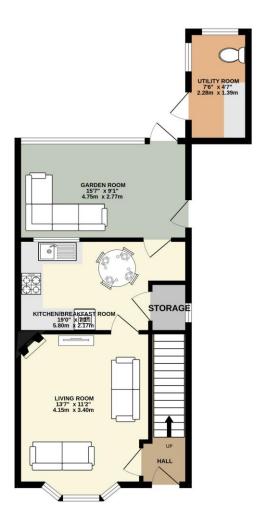

 GROUND FLOOR
 1ST FLOOR

 540 sq.ft. (50.1 sq.m.) approx.
 335 sq.ft. (31.1 sq.m.) approx.

## TOTAL FLOOR AREA: 875 sq.ft. (81.2 sq.m.) approx.

Whilst every attempt has been made to ensure the accuracy of the Booplan contained here, measurements of doors, windows, rooms and any other items are approximate and no responsibility is taken for any error, prospective purchaser. The services, systems and applicances shown have not been tested and no guarantee as to their operability or efficiency can be gain.