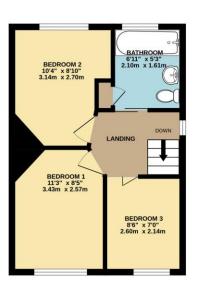

 GROUND FLOOR
 1ST FLOOR

 540 sq.ft. (50.1 sq.m.) approx.
 335 sq.ft. (31.1 sq.m.) approx.

## TOTAL FLOOR AREA: 875 sq.ft. (81.2 sq.m.) approx.

Whilst every attempt has been made to ensure the accuracy of the Booplan contained here, measurements of doors, windows, rooms and any other items are approximate and no responsibility is taken for any error, prospective purchaser. The services, systems and applicances shown have not been tested and no guarantee as to their operability or efficiency can be gain.